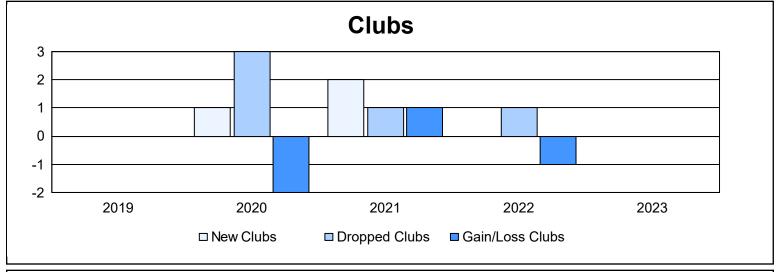

District 1 J As of June 2023 Cumulative

| Year      | New<br>Clubs | Dropped<br>Clubs | Gain/<br>Loss<br>Clubs | New<br>Members | Charter<br>Members | Reinstate<br>Members | Transfer<br>Members | Total<br>Member<br>Added | Total<br>Members<br>Dropped | Gain/<br>Loss<br>Members |
|-----------|--------------|------------------|------------------------|----------------|--------------------|----------------------|---------------------|--------------------------|-----------------------------|--------------------------|
| 2018-2019 | 0            | 0                | 0                      | 216            | 1                  | 11                   | 16                  | 244                      | 253                         | -9                       |
| 2019-2020 | 1            | 3                | -2                     | 147            | 23                 | 8                    | 10                  | 188                      | 215                         | -27                      |
| 2020-2021 | 2            | 1                | 1                      | 120            | 42                 | 3                    | 9                   | 174                      | 241                         | -67                      |
| 2021-2022 | 0            | 1                | -1                     | 183            | 2                  | 11                   | 8                   | 204                      | 247                         | -43                      |
| 2022-2023 | 0            | 0                | 0                      | 208            | 0                  | 5                    | 12                  | 225                      | 165                         | 60                       |
| Average   | 1            | 1                | 0                      | 175            | 14                 | 8                    | 11                  | 207                      | 224                         | -17                      |